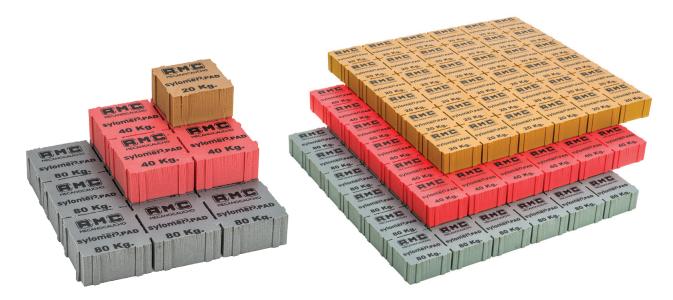

## SYLOMER PAD

Closed-cell polyurethane pads or use under the flat base of equipment.

- 12mm thick & 25mm thick
- Microcellular structure provides isolation with very little deflection
- Simple and effective solution for free-standing equipment
- Individual squares show maximum load capacity to simplify application; 20kg, 40kg & 80kg squares easily cut from larger sheet.

| Part No. | Max. Permanent<br>Load on 50mm<br>x 50mm<br>Kg | Max. Permanent<br>Load on 300mm<br>x 300mm Sheet<br>Kg | Colour | Weight per<br>300mm<br>x300mm Sheet<br>g | Thickness<br>mm | Natural<br>Frequency<br>Hz |
|----------|------------------------------------------------|--------------------------------------------------------|--------|------------------------------------------|-----------------|----------------------------|
| MSP11012 | 20                                             | 720                                                    | Tan    | 415                                      | 12              | 20.1                       |
| MSP11025 | 20                                             | 720                                                    | Tan    | 830                                      | 25              | 13.7                       |
| MSP22012 | 40                                             | 1,440                                                  | Red    | 540                                      | 12              | 17.4                       |
| MSP22025 | 40                                             | 1,440                                                  | Red    | 1,080                                    | 25              | 11.4                       |
| MSP45012 | 80                                             | 2,880                                                  | Grey   | 685                                      | 12              | 16.1                       |
| MSP45025 | 80                                             | 2,880                                                  | Grey   | 1,370                                    | 25              | 10.6                       |