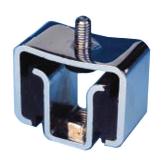

#### SHAPE A

### SHAPE B

M53560345 M53560360

M53562145 M53562160 M53562245 M53562260

|           | SHAPE | DIMENSIONS |    |    |     |    | LOAD RATING |           |      | Weight |
|-----------|-------|------------|----|----|-----|----|-------------|-----------|------|--------|
| Part No.  |       | Α          | В  | С  | D   | E  | LOAD<br>Kg  | DEF       | Duro | Kg     |
| M53560345 | Α     | 47         | 38 | 16 | M6  | 12 | 12-18       | mm<br>3-4 | 45   | 0.08   |
| M53560360 | A     | 47         | 38 | 16 | M6  | 12 | 20-30       | 3-4       | 60   | 0.08   |
| M53562145 | В     | 55         | 47 | 30 | M8  |    | 40-52       | 3-4       | 45   | 0.00   |
| M53562160 | В     | 55         | 47 | 30 | M8  | -  | 62-80       | 3-4       | 60   | 0.2    |
|           | _     |            |    |    |     | -  |             |           |      |        |
| M53562245 | В     | 74         | 50 | 40 | M12 | -  | 72-92       | 3-4       | 45   | 0.4    |
| M53562260 | В     | 74         | 50 | 40 | M12 | -  | 104-136     | 3-4       | 60   | 0.4    |