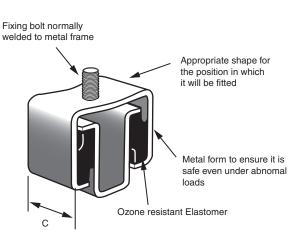

# P 65 section

## TRAXIFLEX SUSPENSION ISOLATORS

Traxiflex suspension isolators eliminate noise from piping and suspended equipment.

**Typical Applications:** 

- Suspension and insulation of single pipe against vibrations
- Insulation of acoustic false ceilings.
- · Suspension of overhead hot air heating ducts.

#### SHAPE A

### SHAPE B



M53560345 M53560360



M53562145 M53562160 M53562245 M53562260





|           | SHAPE | DIMENSIONS |    |    |     |    | LOAD RATING |           |      | Weight |
|-----------|-------|------------|----|----|-----|----|-------------|-----------|------|--------|
| Part No.  |       | Α          | В  | С  | D   | E  | LOAD<br>Kg  | DEF       | Duro | Kg     |
| M53560345 | Α     | 47         | 38 | 16 | M6  | 12 | 12-18       | mm<br>3-4 | 45   | 0.08   |
| M53560360 | A     | 47         | 38 | 16 | M6  | 12 | 20-30       | 3-4       | 60   | 0.08   |
| M53562145 | В     | 55         | 47 | 30 | M8  |    | 40-52       | 3-4       | 45   | 0.00   |
| M53562160 | В     | 55         | 47 | 30 | M8  | -  | 62-80       | 3-4       | 60   | 0.2    |
|           | _     |            |    |    |     | -  |             |           |      |        |
| M53562245 |