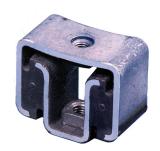

#### SHAPE A

### SHAPE B

M53560345 M53560360

M53562145 M53562160 M53562245 M53562260

|           | SHAPE | DIMENSIONS |    |    |     |    | LOAD RATING |           |      | Weight |
|-----------|-------|------------|----|----|-----|----|-------------|-----------|------|--------|
| Part No.  |       | Α          | В  | С  | D   | E  | LOAD<br>Kg  | DEF       | Duro | Kg     |
| M53560345 | Α     | 47         | 38 | 16 | M6  | 12 | 12-18       | mm<br>3-4 | 45   | 0.08   |
| M53560360 | A     | 47         | 38 | 16 | M6  | 12 | 20-30       | 3-4       | 60   | 0.08   |
| M53562145 | В     | 55         | 47 | 30 | M8  |    | 40-52       | 3-4       | 45   | 0.00   |
| M53562160 | В     | 55         | 47 | 30 | M8  | -  | 62-80       | 3-4       | 60   | 0.2    |
|           | _     |            |    |    |     | -  |             |           |      |        |
| M53562245 | В     | 74         | 50 | 40 | M12 | -  | 72-92       | 3-4       | 45   | 0.4    |
| M53562260 | В     | 74         | 50 | 40 | M12 | -  | 104-136     | 3-4       | 60   | 0.4    |