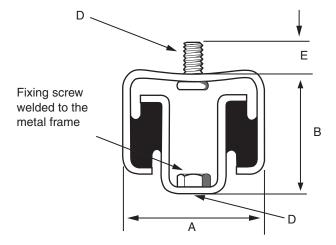

### SHAPE B

M53560345 M53560360

M53562145 M53562160 M53562245 M53562260

|           | SHAPE | DIMENSIONS |    |    |     |    | LOAD RATING |           |      | Weight |
|-----------|-------|------------|----|----|-----|----|-------------|-----------|------|--------|
| Part No.  |       | Α          | В  | С  | D   | E  | LOAD<br>Kg  | DEF       | Duro | Kg     |
| M53560345 | Α     | 47         | 38 | 16 | M6  | 12 | 12-18       | mm<br>3-4 | 45   | 0.08   |
| M53560360 | A     | 47         | 38 | 16 | M6  | 12 | 20-30       | 3-4       | 60   | 0.08   |
| M53562145 | В     | 55         | 47 | 30 | M8  |    | 40-52       | 3-4       | 45   | 0.00   |
| M53562160 | В     | 55         | 47 | 30 | M8  | -  | 62-80       | 3-4       | 60   | 0.2    |
|           | _     |            |    |    |     | -  |             |           |      |        |
| M53562245 | В     | 74         | 50 | 40 | M12 | -  | 72-92       | 3-4       | 45   | 0.4    |
| M53562260 | В     | 74         | 50 | 40 | M12 | -  | 104-136     | 3-4       | 60   | 0.4    |