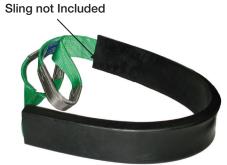

## **SLING PROTECTOR**

A textile reinforced fully vulcanised high grade cut and abrasion resistant rubber sling and goods protector.

Suits webbing up to 90mm wide

| outo wobbing up to comm wide |         |         |    |         | A            |              |  |
|------------------------------|---------|---------|----|---------|--------------|--------------|--|
| Part No.                     | A<br>mm | B<br>mm |    | D<br>mm | LENGTH<br>mm | Weight<br>KG |  |
| MACSLEEVE                    | 115     | 95.2    | 15 | 27      | 1090         | 1.5          |  |