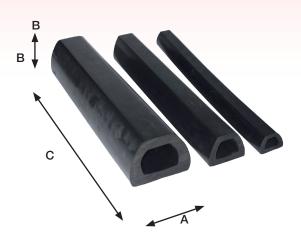

## DOCK - FENDERING RUBBER

| Part No.  | A<br>mm | B<br>mm | C*<br>mm | Nominal<br>Wall<br>Thickness<br>mm | Weight<br>Kg |
|-----------|---------|---------|----------|------------------------------------|--------------|
| DR504003  | 50      | 40      | 300      | 10                                 | 0.33         |
| DR504010  | 50      | 40      | 1000     | 10                                 | 1.4          |
| DR756503  | 75      | 65      | 300      | 12                                 | 8.0          |
| DR756510  | 75      | 65      | 1000     | 12                                 | 2.8          |
| DR1059503 | 105     | 90      | 300      | 18                                 | 1.3          |
| DR1059510 | 105     | 90      | 1000     | 18                                 | 5.6          |