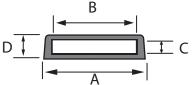

## **SLING PROTECTOR**

A textile reinforced fully vulcanised high grade cut and abrasion resistant rubber sling and goods protector.

Suits webbing up to 90mm wide

| outo wobbing up to comm wide |         |         |    |         | A            |              |  |
|------------------------------|---------|---------|----|---------|--------------|--------------|--|
| Part No.                     | A<br>mm | B<br>mm |    | D<br>mm | LENGTH<br>mm | Weight<br>KG |  |
| MACSLEEVE                    | 115     | 95.2    | 15 | 27      | 1090         | 1.5          |  |