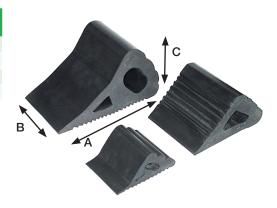

## **RUBBER WHEEL CHOCKS**

| Part No. | Α   | B*  | С   |
|----------|-----|-----|-----|
|          | mm  | mm  | mm  |
| WCS100   | 140 | 100 | 80  |
| WCM150   | 155 | 150 | 125 |
| WCL150   | 270 | 155 | 150 |
| WCXL400  | 275 | 400 | 155 |

Mackay wheel chocks are made from moulded black EPDM rubber providing high UV resistance providing longer life.

Available in multiple sizes, suitable for light and heavy duty vehicles such as cars, utes, caravans, buses and trucks.

Always use wheel chocks in pairs.

All properties nominal, contact Mackay for Technical advice

<sup>\*</sup> Also available in selected widths