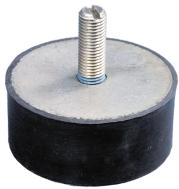

### MINIFIX ISOLATOR

MINIFIX is a machine support that is composed of a rubber foot with a grooved anti-slip base and a threaded stud which allows equipment to be accurately adjusted.

- **ANTI-VIBRATION**
- **RELIABLE**
- **ECONOMICAL**

MINIFIX is produced in two rubber hardnesses and is supplied complete with locking nuts and washers.

Simple and economical the MINIFIX machine foot is of particular use in the following applications;

- **ELECTRONIC CABINETS**
- LABORATORY EQUIPMENT AGRICULTURAL EQUIPMENT
- PACKING MACHINERY
- SURVEYING EQUIPMENT
- MEASURING EQUIPMENT
- DOMESTIC APPLIANCES
- **ELECTRICAL INSTALLATIONS** FOOD PROCESSING MACHINES