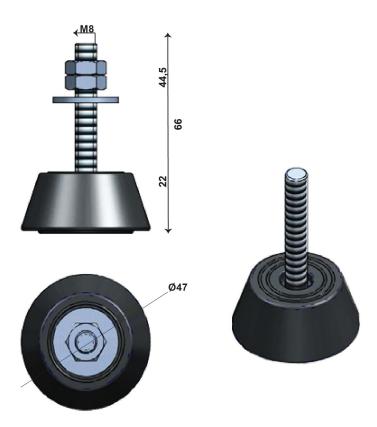

## **ADJUSTABLE FEET ISOLATORS**

#### S40 TYPE

| LOAD<br>Kg | WEIGHT | MACKAY<br>PART # | QTY |
|------------|--------|------------------|-----|
| 5-45       | 281    | M649017KIT       | 4   |
|            |        |                  |     |