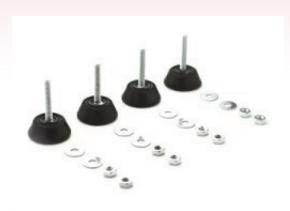

## **ADJUSTABLE FEET ISOLATORS**

#### S40 TYPE

| LOAD<br>Kg | WEIGHT | MACKAY<br>PART # | QTY |
|------------|--------|------------------|-----|
| 5-45       | 281    | M649017KIT       | 4   |
|            |        |                  |     |