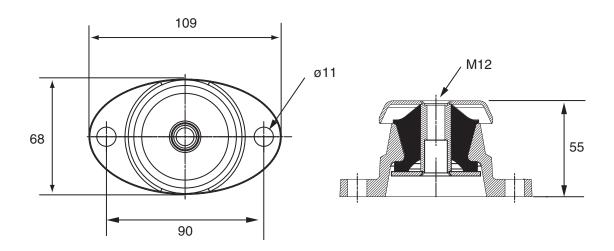

Design features include security against excessive overload and rebound movement, a protective stainless steel cover and an attractive lightweight cast aluminium base.

## aluminium base. INTEGRAL OVERLOAD AND REBOUND WASHERS

| Part No | Normal Load<br>Kg | Deflection at normal Load mm | Weight<br>Kg |
|---------|-------------------|------------------------------|--------------|
| M70150  | 90                | 6                            | 0.4          |
| M70165  | 180               | 6                            | 0.4          |