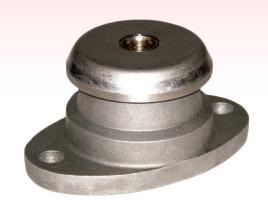

## PEDESTAL ISOLATORS

The Mackay pedestal mounting combines excellent isolation characteristics with convenient installation features, making it ideal for a wide variety of common installations.

It is typically employed for mounting pumps, compressors, fans, and other machinery, in static and some mobile applications.

Design features include security against excessive overload and rebound movement, a protective stainless steel cover and an attractive lightweight cast aluminium base.